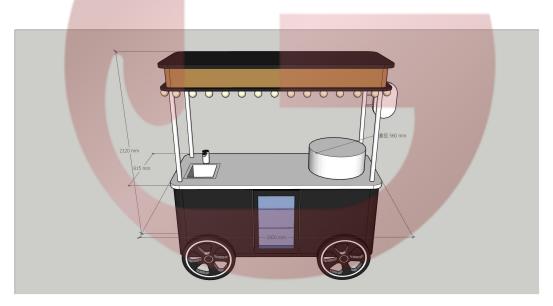

## **Specification**

| Model:               | A610                                                          |
|----------------------|---------------------------------------------------------------|
| Dimensions:          | 200*81*220cm                                                  |
| Color:               | Black                                                         |
| Awning Color:        | RAL1036                                                       |
| Electrical:          | 110V/60HZ                                                     |
| Water Sink Kits:     | Stainless steel hand sink faucet Water tank Auto water pump   |
| Lights:              | LED light bars LED LOGO lights LED LOGO sign Warm light bulbs |
| Fridge Specification |                                                               |
| Dimensions:          | 435*500*695mm                                                 |
| Weight:              | 24kg                                                          |
| Capacity:            | 70L                                                           |
| Power:               | 76W                                                           |
| Temperature:         | 0°C - 10°C                                                    |
|                      |                                                               |