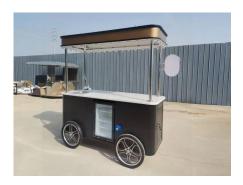

## **Food Cart**

## **Specification**

| Model:               | A610                                                          |
|----------------------|---------------------------------------------------------------|
| Dimensions:          | 200*81*220cm                                                  |
| Color:               | Black                                                         |
| Awning Color:        | RAL1036                                                       |
| Electrical:          | 110V/60HZ                                                     |
| Water Sink Kits:     | Stainless steel hand sink faucet Water tank Auto water pump   |
| Lights:              | LED light bars LED LOGO lights LED LOGO sign Warm light bulbs |
| Fridge Specification |                                                               |
| Dimensions:          | 435*500*695mm                                                 |
| Weight:              | 24kg                                                          |
| Capacity:            | 70L                                                           |
| Power:               | 76W                                                           |
| Temperature:         | 0°C - 10°C                                                    |
|                      |                                                               |

## **Details**

- Front - - Rear - - Side -

- Side - - Caster -

- Lights - - Sockets - - Sink -

- Water Pump - - Cart Body - - Frame -