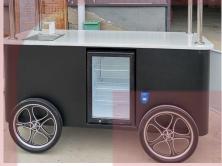

## **Specification**

| Model:               | A610                                                          |
|----------------------|---------------------------------------------------------------|
| Dimensions:          | 200*81*220cm                                                  |
| Color:               | Black                                                         |
| Awning Color:        | RAL1036                                                       |
| Electrical:          | 110V/60HZ                                                     |
| Water Sink Kits:     | Stainless steel hand sink faucet Water tank Auto water pump   |
| Lights:              | LED light bars LED LOGO lights LED LOGO sign Warm light bulbs |
| Fridge Specification |                                                               |
| Dimensions:          | 435*500*695mm                                                 |
| Weight:              | 24kg                                                          |
| Capacity:            | 70L                                                           |
| Power:               | 76W                                                           |
| Temperature:         | 0°C - 10°C                                                    |
|                      |                                                               |

## **Details**

- Front - - Rear - - Side -

- Side - - Caster -

- Lights - - Sockets - - Sink -

- Water Pump - - Cart Body - - Frame -