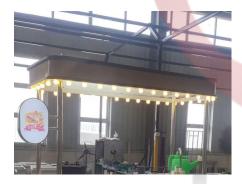

## **Specification**

| Model:               | A610                                                          |
|----------------------|---------------------------------------------------------------|
| Dimensions:          | 200*81*220cm                                                  |
| Color:               | Black                                                         |
| Awning Color:        | RAL1036                                                       |
| Electrical:          | 110V/60HZ                                                     |
| Water Sink Kits:     | Stainless steel hand sink faucet Water tank Auto water pump   |
| Lights:              | LED light bars LED LOGO lights LED LOGO sign Warm light bulbs |
| Fridge Specification |                                                               |
| Dimensions:          | 435*500*695mm                                                 |
| Weight:              | 24kg                                                          |
| Capacity:            | 70L                                                           |
| Power:               | 76W                                                           |
| Temperature:         | 0°C - 10°C                                                    |
|                      |                                                               |

## **Details**

- Front - - Rear - - Side -

- Side - - Caster -

- Lights - - Sockets - - Sink -

- Water Pump - - Cart Body - - Frame -