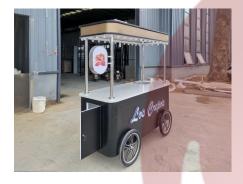

## **Food Cart**

## **Specification**

| Model:               | A610                                                          |
|----------------------|---------------------------------------------------------------|
| Dimensions:          | 200*81*220cm                                                  |
| Color:               | Black                                                         |
| Awning Color:        | RAL1036                                                       |
| Electrical:          | 110V/60HZ                                                     |
| Water Sink Kits:     | Stainless steel hand sink faucet Water tank Auto water pump   |
| Lights:              | LED light bars LED LOGO lights LED LOGO sign Warm light bulbs |
| Fridge Specification |                                                               |
| Dimensions:          | 435*500*695mm                                                 |
| Weight:              | 24kg                                                          |
| Capacity:            | 70L                                                           |
| Power:               | 76W                                                           |
| Temperature:         | 0°C - 10°C                                                    |
|                      |                                                               |

## **Details**

- Front - - Rear - - Side -

- Side - - Caster -

- Lights - - Sockets - - Sink -

- Water Pump - - Cart Body - - Frame -