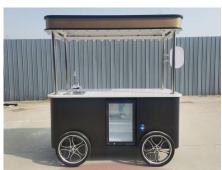

## **Food Cart**

## **Specification**

| Model:               | A610                                                          |
|----------------------|---------------------------------------------------------------|
| Dimensions:          | 200*81*220cm                                                  |
| Color:               | Black                                                         |
| Awning Color:        | RAL1036                                                       |
| Electrical:          | 110V/60HZ                                                     |
| Water Sink Kits:     | Stainless steel hand sink faucet Water tank Auto water pump   |
| Lights:              | LED light bars LED LOGO lights LED LOGO sign Warm light bulbs |
| Fridge Specification |                                                               |
| Dimensions:          | 435*500*695mm                                                 |
| Weight:              | 24kg                                                          |
| Capacity:            | 70L                                                           |
| Power:               | 76W                                                           |
| Temperature:         | 0°C - 10°C                                                    |
|                      |                                                               |

## **Details**

- Front - - Rear - - Side -

- Side - - Caster -

- Lights - - Sockets - - Sink -

- Water Pump - - Cart Body - - Frame -