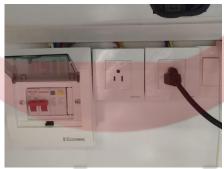

## **Specification**

| Model:               | A610                                                          |
|----------------------|---------------------------------------------------------------|
| Dimensions:          | 200*81*220cm                                                  |
| Color:               | Black                                                         |
| Awning Color:        | RAL1036                                                       |
| Electrical:          | 110V/60HZ                                                     |
| Water Sink Kits:     | Stainless steel hand sink faucet Water tank Auto water pump   |
| Lights:              | LED light bars LED LOGO lights LED LOGO sign Warm light bulbs |
| Fridge Specification |                                                               |
| Dimensions:          | 435*500*695mm                                                 |
| Weight:              | 24kg                                                          |
| Capacity:            | 70L                                                           |
| Power:               | 76W                                                           |
| Temperature:         | 0°C - 10°C                                                    |
|                      |                                                               |

## **Details**

- Front - - Rear - - Side -

- Side - - Caster -

- Lights - - Sockets - - Sink -

- Water Pump - - Cart Body - - Frame -