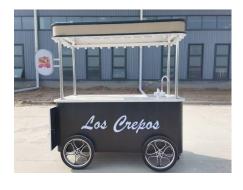

## **Food Cart**

## **Specification**

| Model:               | A610                                                          |
|----------------------|---------------------------------------------------------------|
| Dimensions:          | 200*81*220cm                                                  |
| Color:               | Black                                                         |
| Awning Color:        | RAL1036                                                       |
| Electrical:          | 110V/60HZ                                                     |
| Water Sink Kits:     | Stainless steel hand sink faucet Water tank Auto water pump   |
| Lights:              | LED light bars LED LOGO lights LED LOGO sign Warm light bulbs |
| Fridge Specification |                                                               |
| Dimensions:          | 435*500*695mm                                                 |
| Weight:              | 24kg                                                          |
| Capacity:            | 70L                                                           |
| Power:               | 76W                                                           |
| Temperature:         | 0°C - 10°C                                                    |
|                      |                                                               |

## **Details**

- Front - - Rear - - Side -

- Side - - Caster -

- Lights - - Sockets - - Sink -

- Water Pump - - Cart Body - - Frame -