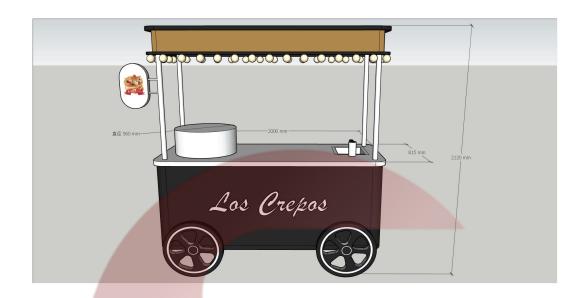

## **Specification**

| Model:               | A610                                                          |
|----------------------|---------------------------------------------------------------|
| Dimensions:          | 200*81*220cm                                                  |
| Color:               | Black                                                         |
| Awning Color:        | RAL1036                                                       |
| Electrical:          | 110V/60HZ                                                     |
| Water Sink Kits:     | Stainless steel hand sink faucet Water tank Auto water pump   |
| Lights:              | LED light bars LED LOGO lights LED LOGO sign Warm light bulbs |
| Fridge Specification |                                                               |
| Dimensions:          | 435*500*695mm                                                 |
| Weight:              | 24kg                                                          |
| Capacity:            | 70L                                                           |
| Power:               | 76W                                                           |
| Temperature:         | 0°C - 10°C                                                    |
|                      |                                                               |